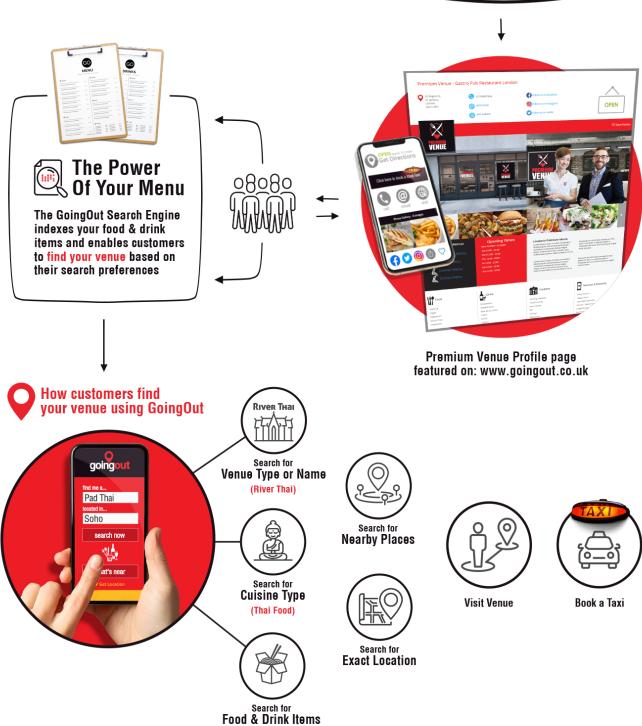

# How GoingOut works for your venue?

Create your Premium Venue Profile on the UK's Food & Drink Search Engine

Food & Drink Search Engine

(Pad Thai)

**Telephone:** 0330 111 3100

**Head Office:** 138 Abbey Foregate Shrewsbury. SY2 6AP, UK Online: www.goingout.co.uk

## Premium venue profiles include

Upload your food & drink menus

Display your opening hours

Upload unlimited venue photos

Display food & drink options

Manage your hygiene rating

**Detailed venue** description

List all of your venue facilities

**Boost online** visibility

Connect with new customers

List all of your venue features

Partnered with local taxi firms

Map location & directions

Get discovered on our mobile site