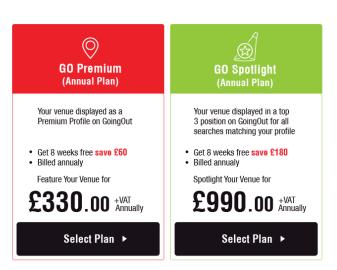

*Head Office:** 138 Abbey Foregate Shrewsbury. SY2 6AP, UK Online: www.goingout.co.uk

**Email:** join@goingout.co.uk

### **Powerful features & benefits**



# We send you promotional items



Promotional Beer Mats



Window Stickers





The Food & Drink Search Engine **Telephone:** 0330 111 3100

**Head Office:** 138 Abbey Foregate Shrewsbury. SY2 6AP, UK Online: www.goingout.co.uk

**Email:** join@goingout.co.uk



### **Next Steps...**

Visit www.goingout.co.uk to find or feature your venue. It's easy to sign up and we are here to assist you with anything that you need.

#### Did you know?

Your venue may already have a basic listing on our website. Log on and use the "find my venue" link to claim and upgrade your listing.

#### Select a Weekly Plan



#### **Select an Annual Plan**



## Join GoingOut today



Call: 0330 111 3100

Email: join@goingout.co.uk
Website: www.goingout.co.uk



The Food & Drink Search Engine

**Telephone:** 0330 111 3100

**Head Office:** 138 Abbey Foregate Shrewsbury. SY2 6AP, UK Online: www.goingout.co.uk

**Email:** join@goingout.co.uk



Food & Drink Search Engine

Telephone:

0330 111 3100

Email:

join@goingout.co.uk

**Head Office:** 

138 Abbey Foregate Shrewsbury SY2 6AP, UK

Online:

www.goingout.co.uk