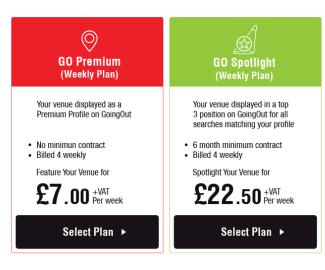

Engine Telephone: 0330 111 3100

**Head Office:** 138 Abbey Foregate Shrewsbury. SY2 6AP, UK Online: www.goingout.co.uk

**Email:** join@goingout.co.uk

### **Powerful features & benefits**



# We send you promotional items



Promotional Beer Mats



Window Stickers





The Food & Drink Search Engine **Telephone:** 0330 111 3100

**Head Office:** 138 Abbey Foregate Shrewsbury. SY2 6AP, UK Online: www.goingout.co.uk

**Email:** join@goingout.co.uk



### **Next Steps...**

Visit www.goingout.co.uk to find or feature your venue. It's easy to sign up and we are here to assist you with anything that you need.

#### Did you know?

Your venue may already have a basic listing on our website. Log on and use the "find my venue" link to claim and upgrade your listing.

#### Select a Weekly Plan



#### **Select an Annual Plan**



## Join GoingOut today



Call: 0330 111 3100

Email: join@goingout.co.uk
Website: www.goingout.co.uk



The Food & Drink Search Engine

**Telephone:** 0330 111 3100

**Head Office:** 138 Abbey Foregate Shrewsbury. SY2 6AP, UK Online: www.goingout.co.uk

**Email:** join@goingout.co.uk



Food & Drink Search Engine

Telephone:

0330 111 3100

Email:

join@goingout.co.uk

**Head Office:** 

138 Abbey Foregate Shrewsbury SY2 6AP, UK

Online:

www.goingout.co.uk